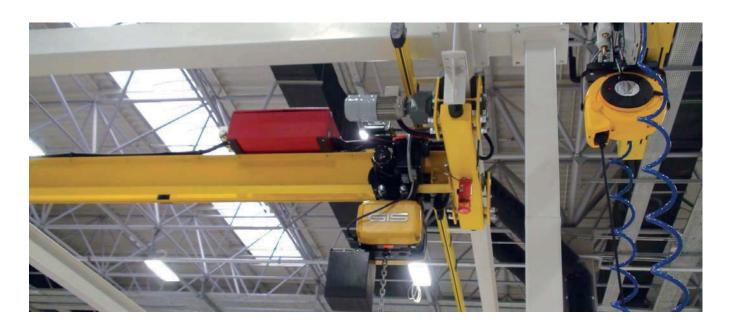

## Zincir Kılavuzu

- Optimum kullanım için iki parçalı tasarım
- Yüksek aşınma mukavemetli plastik malzeme
- Zincir sıkışmasını önleyen özel tasarım

#### Fren

- Maksimum güvenlik (yay kavramalı fren yapısı)
- Yeni geliştirilmiş fren tasarımı
- Bakım gerektirmeyen yapı

## Kumanda Buton Kutusu

- Standart olarak çelik askı/halatlı
- Ergonomik iki ve 4 butonlu tasarım
- Standart acil durdurma butonu
- DIN 40050 IP 65 koruma sınıfı
- Toz, nem ve darbeye dayanıklı

#### Chain Guide

- 2 part construction to optimize maintenance
- Reinforced plastic material highly wear resistant
- Safe operation jamming excluded

#### Brake

- Maximum safety (construction; brake after slipping clutch)
- New advanced brake design
- Maintenance free

#### Pendant Control Box

- With built-in support wire as a standard
- Buttons: Design especially ergonomic
- Emergency stop as a Standard
- Protection: IP 65 to DIN 40050
- Protection against dust, wet and shock