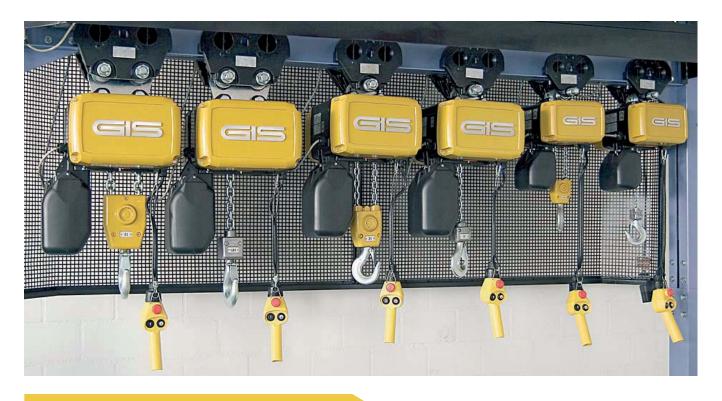

### GIS Elektrikli Zincirli Vinçler

### **GIS Electric Chain Hoists**

#### **GIS Electric Chain Hoists**

- Güvenlikte Dünyada Bir Numara
- Çift kayar kavrama (en iyi aşırı yük koruma)
- Düzenlemelere göre beş kat daha güvenli
- Kayar kavramadan sonra fren pozisyonlama ile en yüksek güvenlik
- Vinç gövdesine sabitlenmiş zincir sonu
- 120 metre uzunluğa kadar standart turlu limit switch
- Endüstriyel kullanım için tamamen alüminyumdan üretilen gövde ve kapaklar
- Zincir sıkışmasını engelleyen iki parçalı plastik zincir kılavuzu
- Kolay ayarlanabilen kayar kavrama
- Hiçbir özel aksesuar veya elektronik aygıt gerektirmeyen yapı
- Bakım gerektirmeyen diskli frenler
- Vinçten kolayca çıkarılabilen zincir kılavuzu
- I donamdan 2 donama kolayca çevrim olanağı (iki kat yük kaldırma kapasitesi)
- Ergonomik 2 ve 4 butonlu acil stoplu kontrol grubu ve destekleme halatı

- Helisel dişlilerle sessiz çalışma olanağı
- Standart gerilimi düşük voltaj ile kontrol (42 V) etme özelliği
- · World first in safety
- Double slip cutch (best overload protection ever) Authority's safety test passed superbly.
- Five times more secure than the regulations require!
- Highest safety with brake positioned after the slip clutch
- · End of chain is fixed to the hoist body
- Standard geared limit switch: chain length up to 120 m
- Made for industrial use: body and covers completely built in aluminum
- Jamming of the chain excluded due to two part plastic chain guide
- Easy adjuments of the slipping clutch
- No special tools or electronic devices required
- · Disc brake system maintenance free
- Chain guide removable without disassembly of the hoist
- Easy conversion from 1 to 2 fall (double load capacity)
- Ergonomic 2 and 4 button control pendant with support wire
- Silent working due to helical gears
- Standard low voltage control (42 V)