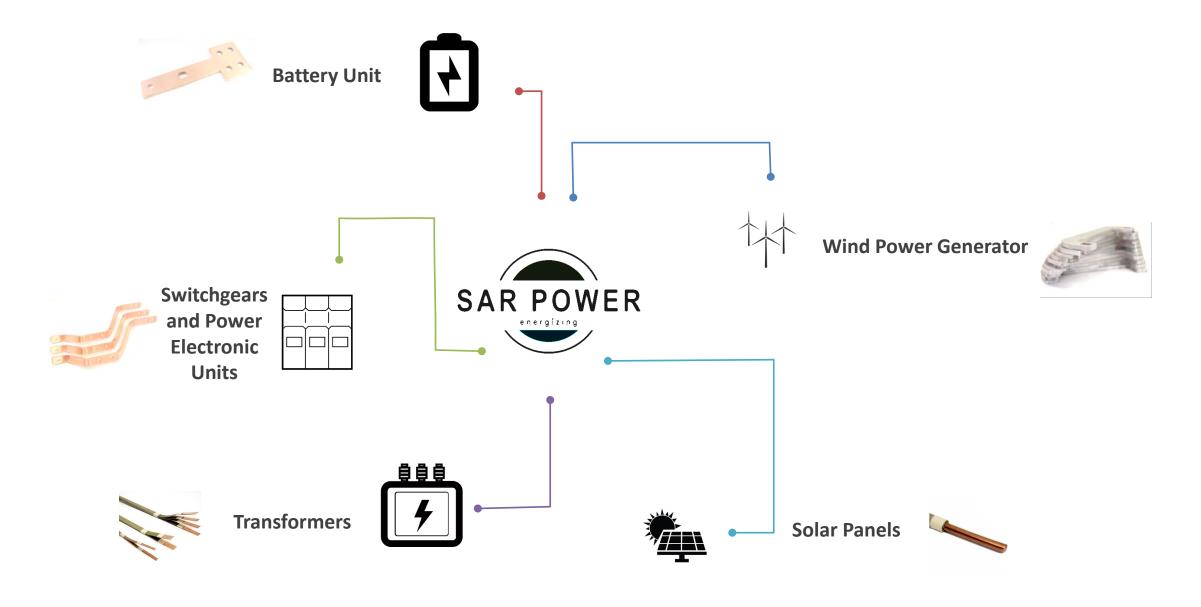

insulated, plated or bare



**Switchgear Rod & Tube** 

## WELDED&ASSEMBLED PRODUCTS

High conductive, soldered and assembled parts





**Generator Ring** 

Busway



**Power Tranformer Product** 





## **BUSBAR PRODUCT PORTFOLIO 3/3**

# TECHNICAL PROFILES & CUSTOMIZED PRODUCTS



**Battery Unit Product** 



Switchgear & Transformer products



**Switchgear Product** 



**Profile for Wind Generator** 





#### WIRE INSULATION

## Insulated wire

Sar Power offers a wide range of high quality insulated winding wires with different insulation types and composition according to customer specifications

## Paper type:

- Nomex
- Kraft
- Crepe
- Mica
- Satin



**Kraft covered copper wire** 



Paper covered flat wire



Paper wrapping process





#### WHERE PRODUCTS ARE COMMENLY USED







#### **FACILITY FOR ENERGY INDUSTRY**

Total factory field 16,000 sqm Closed area 13,000 sqm.



**BUSBAR WORKSHOP** 

We have well designed busbar and insulation workshop based on lean principles, equipped with high technological machines.



**WIRE INSULATION WORKSHOP** 





#### **SOME OF ESTEEMED REFERENCES**









Ingenuity for life