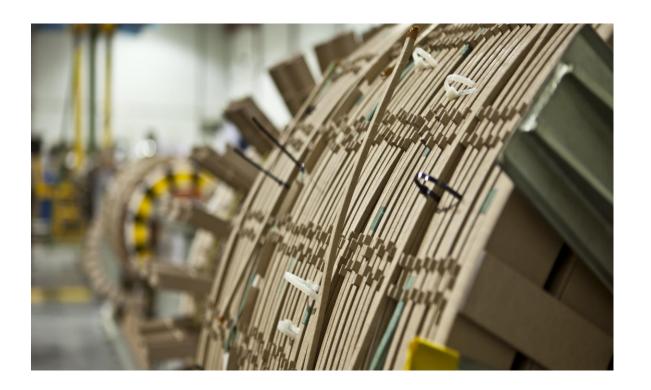

# PAPER COVERED WIRE

Made up of high conductive copper and aluminium

- Flat Wire Single, Double, Triple or Quatruple
- Round Wire
- Stranded Wire

#### WIRE INSULATION

## Insulated wire

Sar Power offers a wide range of high quality insulated winding wires with different insulation types and composition according to customer specifications

## Paper type:

- Nomex
- Kraft
- Crepe
- Mica
- Satin

**Kraft covered copper wire** 

Paper covered flat wire

Paper wrapping process