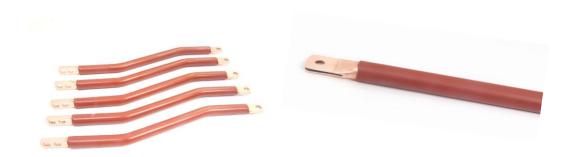

# FLEXIBLE BUSBAR

Press welded or braided copper busbar

Transformer, Switchgear, Power Electronic Unit Busbar

**Transformer Flexible busbar** 