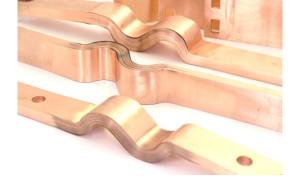

# FLEXIBLE BUSBAR

Press welded or braided copper busbar

Transformer, Switchgear, Power Electronic Unit Busbar

**Transformer Flexible busbar** 