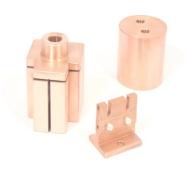

## PROCESSED ROD&TUBE

High conductive insulated, plated or bare

**Switchgear Rod & Tube** 