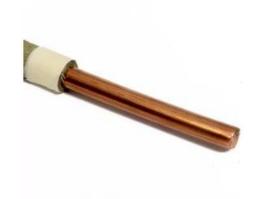

## PROCESSED ROD&TUBE

High conductive insulated, plated or bare

**Switchgear Rod & Tube** 