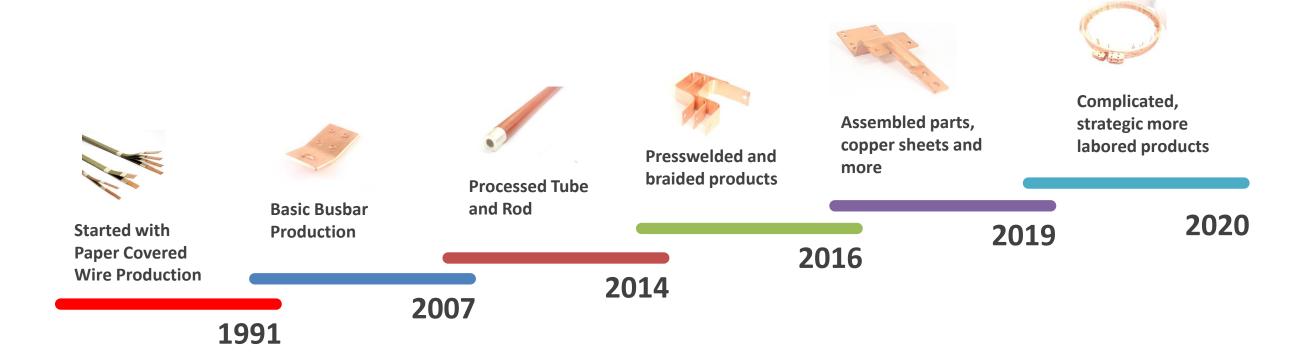

urces effectively to gain customer satisfaction and loyalty







### **CERTIFICATES & QUALITY POLICY**

Traditional quality policy of SAR POWER is to produce qualified goods, which meet the needs and expectations of our customers.

Every stage of production is under control.

We follow KPI performance indicators

Besides, We are able to provide PPEP, 8D Action reports



ISO 9001:2015



ISO 45001:2018



ISO 14001:2015



**COVID-19 SAFE PRODUCTION** 





#### **MAIN PRODUCT SCOPE**

SAR MAKİNA SAN. VE TİC. A.Ş. has 4 different division.

2 out of 4 are serving to Energy industry which SAR POWER® represents

- Busbar
- Paper covered winding wire

Other 2 serving to wire and cable industry

- Machinery
- Steel Reel







# PRODUCTION DEVELOPMENT MILESTONE FOR ENERGY INDUSTRY PRODUCTS







#### PRODUCT SCOPE FOR ENERGY INDUSTRY

# **BUSBAR**

Made up of high conductive copper and aluminium

- Solid Busbar
- Flexible Busbar
- Processed Rod & Tube
- Welded and Assembled Products
- Technical Profiles and Customized Parts



# PAPER COVERED WIRE

Made up of high conductive copper and aluminium

- Flat Wire Single, Double, Triple or Quatruple
- Round Wire
- Stranded Wire









## **BUSBAR PRODUCT PORTFOLIO 1/3**

# **SOLID BUSBAR**

High conductive rectangular, insulated, plated or bare

# FLEXIBLE BUSBAR

Press welded or braided copper busbar



Transformer, Switchgear, Power Electronic Unit Busbar





**Transformer Flexible busbar** 





## **BUSBAR PRODUCT PORTFOLIO 2/3**

## PROCESSED ROD&TUBE

High conductive insulated, plated or bare



**Switchgear Rod & Tube**