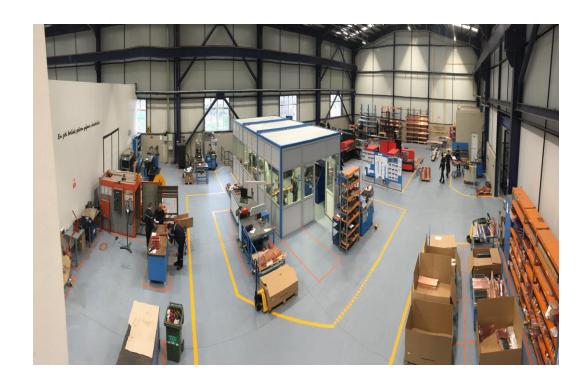

#### **FACILITY FOR ENERGY INDUSTRY**

Total factory field 16,000 sqm Closed area 13,000 sqm.

**BUSBAR WORKSHOP** 

We have well designed busbar and insulation workshop based on lean principles, equipped with high technological machines.