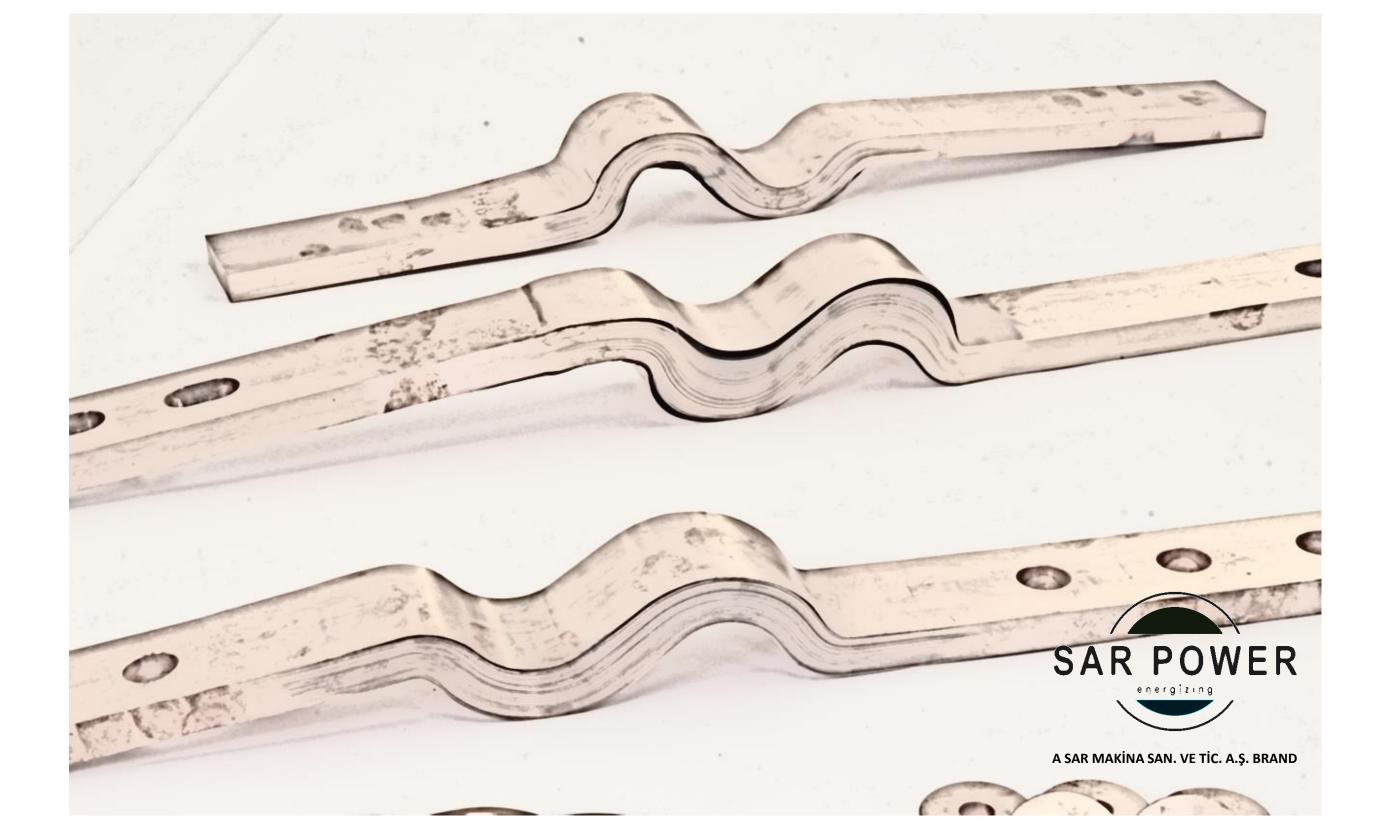

# **BUSBAR**

Made up of high conductive copper and aluminium

- Solid Busbar
- Flexible Busbar
- Processed Rod & Tube
- Welded and Assembled Products
- Technical Profiles and Customized Parts

# FLEXIBLE BUSBAR

Press welded or braided copper busbar

Transformer, Switchgear, Power Electronic Unit Busbar

**Transformer Flexible busbar** 

## PROCESSED ROD&TUBE

High conductive insulated, plated or bare

**Switchgear Rod & Tube** 