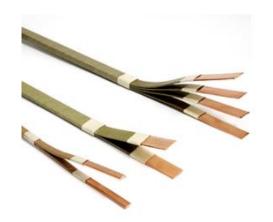

# PAPER COVERED WIRE

Made up of high conductive copper and aluminium

- Flat Wire Single, Double, Triple or Quatruple
- Round Wire
- Stranded Wire

## Paper type:

- Nomex
- Kraft
- Crepe
- Mica
- Satin

**Kraft covered copper wire** 

Paper covered flat wire

Paper wrapping process