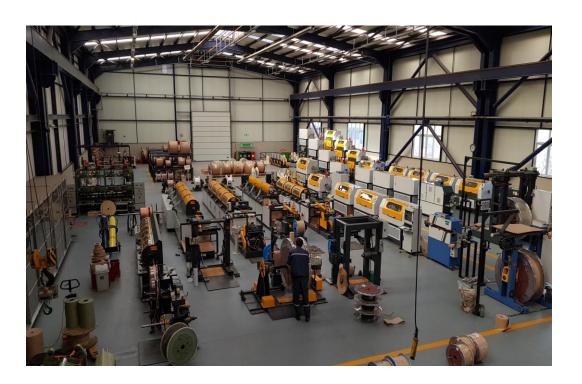

#### **FACILITY FOR ENERGY INDUSTRY**

Total factory field 16,000 sqm Closed area 13,000 sqm.

**BUSBAR WORKSHOP** 

We have well designed busbar and insulation workshop based on lean principles, equipped with high technological machines.