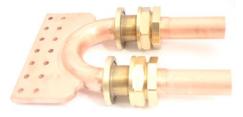

## PROCESSED ROD&TUBE

High conductive insulated, plated or bare

**Switchgear Rod & Tube** 